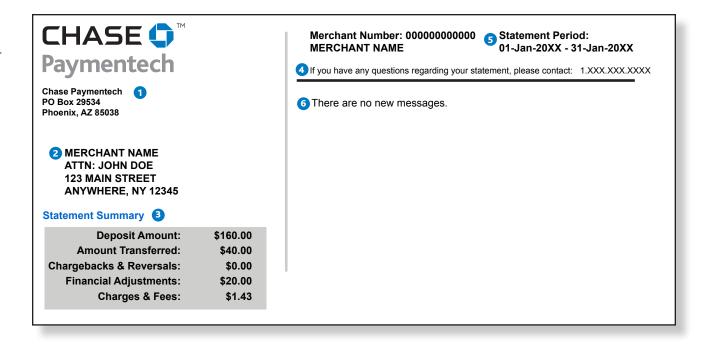

#### **Section 1: Cover Page**

This section displays your merchant address and processing information. This page contains important summary-level financial information as well as a section for messages to

notify you of important service and account information.

This page also includes the customer service number for assistance with your processing needs and questions.

- 1 Merchant provider's return address.
- 2 Merchant's name and current mailing address.
- 3 A high-level overview of financial events occurring during the statement period.
- 4 The customer service phone number for statement-related questions.
- 5 Merchant-specific information, including the merchant number and the statement period.
- 6 Message area containing important service announcements and account information.