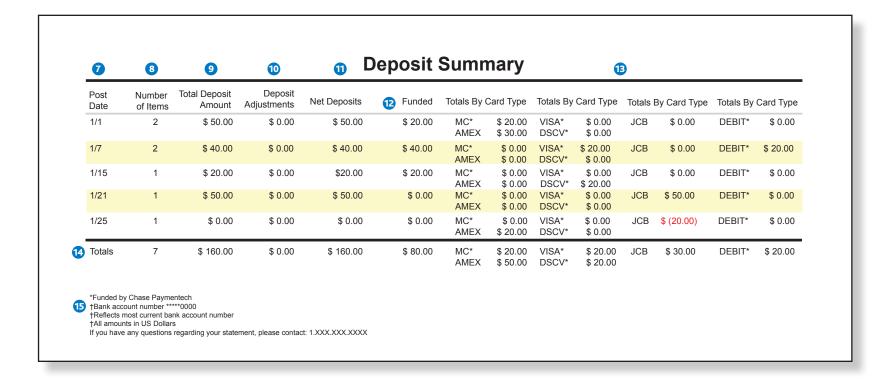

#### **Section 2: Deposit Summary**

This section provides a comprehensive view of your account activity broken down by card type, including all card type transactions you accepted and processed during the statement

period, as well as any financial adjustments made to your deposits. Negative amounts (credits withheld or removed from your deposits) are indicated in red text with parentheses.

- **Post Date** The date the transaction amounts were submitted to Chase Paymentech for processing.
- **8** Number of Items The number of transactions per batch submitted for processing.
- Total Deposit Amount The total dollar amount (sales minus returns) of each batch submitted.
- Deposit Adjustments The dollar amount of the transactions that were rejected and not processed during posting.
- **11 Net Deposits** The total deposit amount less any deposit adjustments.
- Funded The net dollar amount funded to the merchant by Chase Paymentech; more detail is provided in Section 3: Funding Summary.
- Totals By Card Type The total net dollars detailed by card type; the amount is to the right of the card type; more detail is provided in Section 4: Credit Card Summary.
- Totals A grand total of all activity during the statement period.
- **15 Bank account number** The last 4 digits of the bank account number used for funding deposits.