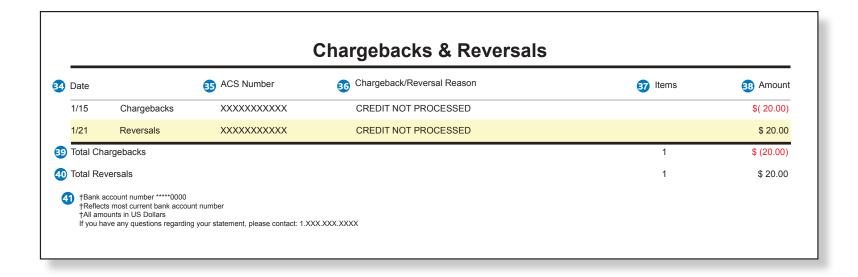

### Section 5: Chargebacks & Reversals

This section lists and summarizes the chargebacks and reversals for your statement period. These generally occur once a customer refuses to accept responsibility

for a charge on his or her credit card, or they may be initiated by the issuing bank due to a technical issue, such as no authorization approval code received.

- Date Date the chargeback or reversal was processed to your bank account.
- **SECTION** ACS Number The automated case number (ACS) assigned to the chargeback/reversal.
- **65** Chargeback/Reversal Reason Indicates the reason for the chargeback or reversal.
- 17 Items Total number of chargebacks or reversals for the processing date.
- **33 Amount** The dollar amount of the respective chargeback or reversal.
- 5 Total Chargebacks Total of all of the chargebacks by item and amount for the statement period.
- Total Reversals Total of all of the reversals by item and amount for the statement period.
- **4) Bank account number** The last 4 digits of the bank account number used for chargebacks and reversal.