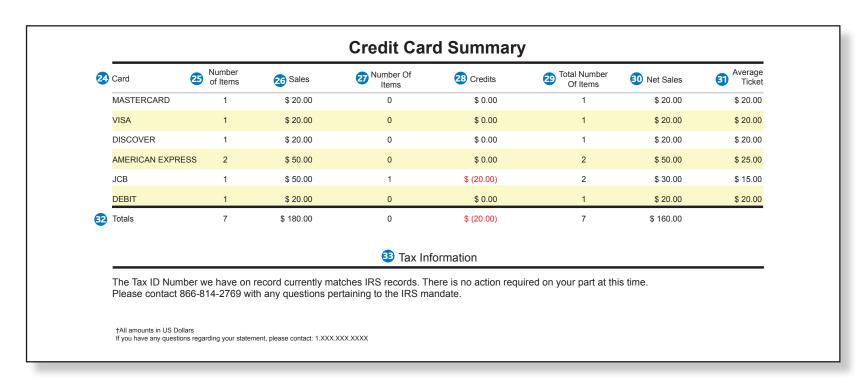

#### **Section 4: Credit Card Summary**

The Credit Card Summary provides a detailed breakdown of your sales by card type for your entire statement

period. You can analyze sales and returns, as well as sales volumes, item counts and average ticket.

- Card Lists the various card types you currently accept.
- Number Of Items Lists the total number of sales transactions by card type during the statement period.
- Sales Indicates the total dollar amount of sales transactions by card type during the statement period.
- 2 Number of Items Displays the total number of credit transactions (returns) by card type during the statement period.
- 23 Credits Displays the total dollar amount of credit transactions (returns) by card type during the statement period.
- Total Number Of Items Lists the total number of transactions (sales and returns) processed by card type during the statement period.

- Net Sale Summarizes the total dollar amount processed by card type (sales less returns) during the statement period.
- 3 Average Ticket Calculates the net total and divides it by the total number of items for the same card type.
- **Totals** Total dollar amount of all credit card activity processed during the statement period.
- Tax Information explains whether the Tax ID Number we have on file currently matches IRS records, and whether you need to take action.