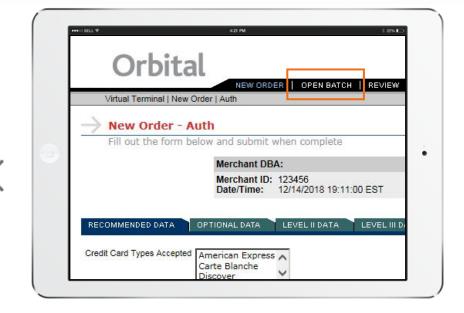

# Click the Open Batch tab

Click the **Open Batch** tab at the top of the screen.

Tutorials ▶ Orbital Virtual Terminal ▶ Settle your batch