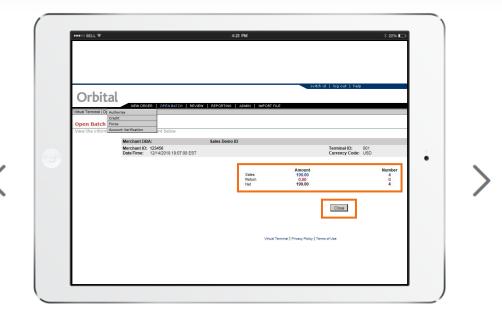

# Click the Close button

A list of settled transactions will display. Click the **Close** button.