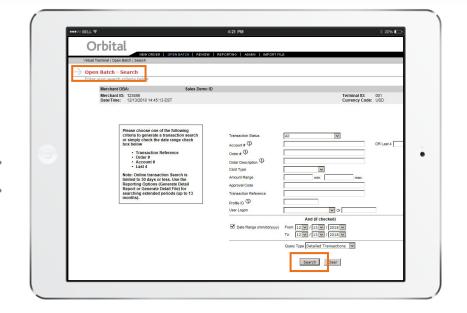

## Click the Search button

It is not necessary to enter anything in the search fields. Simply click the **Search** button to view all transactions in the open batch for the current date.

Tutorials ▶ Orbital Virtual Terminal ▶ Settle your batch