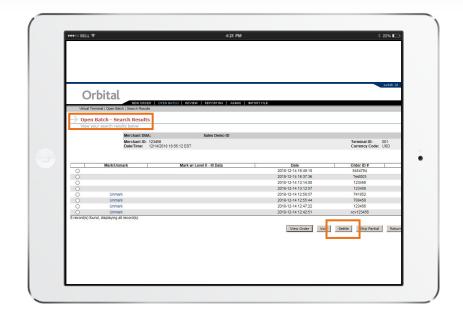

## Click the Settle button

The open batch transactions will display on the next screen and no selection is needed. Click the **Settle** button at the bottom of the list to settle the batch.

Tutorials ▶ Orbital Virtual Terminal ▶ Settle your batch