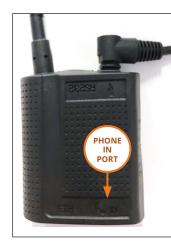

# Connect phone cord to Magic Box

Connect one end of the included phone cord to the socket on the Magic Box labeled with a *phone IN* icon. It is next to the larger Ethernet port.

**Tutorials** Ferminals Field Connecting to a phone line (alternative option)