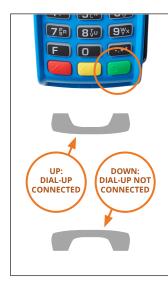

## Press green terminal button to verify connection

Press the green **terminal button** to access the main status menu. In order for the terminal to connect for a transaction, the phone line must have a steady dial tone and should not be in use. The connection status is indicated by the direction of the phone icon on the status bar at the top of the screen. Contact support at **1-888-886-8869** if unable to test successfully.