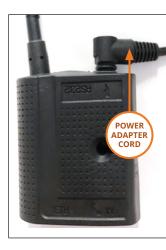

Connect one end of the round power adapter to the Magic Box and plug the other end into a wall outlet.

**Tutorials** Ferminals Field Connecting to a phone line (alternative option)