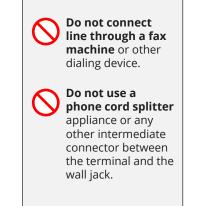

# Connect phone cord to wall jack

Connect the other end of the cord directly into the phone jack in the wall. Splitting the line through any other device, such as a fax machine, is not recommended.

Tutorials 
Terminals 
Terminals 
Connecting to a phone line (alternative option)